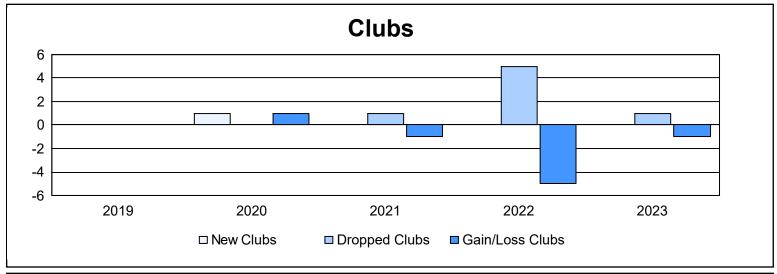

District 37 As of June 2023 Cumulative

| Year      | New<br>Clubs | Dropped<br>Clubs | Gain/<br>Loss<br>Clubs | New<br>Members | Charter<br>Members | Reinstate<br>Members | Transfer<br>Members | Total<br>Member<br>Added | Total<br>Members<br>Dropped | Gain/<br>Loss<br>Members |
|-----------|--------------|------------------|------------------------|----------------|--------------------|----------------------|---------------------|--------------------------|-----------------------------|--------------------------|
| 2018-2019 | 0            | 0                | 0                      | 169            | 0                  | 12                   | 6                   | 187                      | 193                         | -6                       |
| 2019-2020 | 1            | 0                | 1                      | 110            | 20                 | 6                    | 7                   | 143                      | 177                         | -34                      |
| 2020-2021 | 0            | 1                | -1                     | 100            | 0                  | 6                    | 5                   | 111                      | 145                         | -34                      |
| 2021-2022 | 0            | 5                | -5                     | 130            | 1                  | 7                    | 8                   | 146                      | 196                         | -50                      |
| 2022-2023 | 0            | 1                | -1                     | 145            | 0                  | 24                   | 3                   | 172                      | 201                         | -29                      |
| Average   | 0            | 1                | -1                     | 131            | 4                  | 11                   | 6                   | 152                      | 182                         | -31                      |