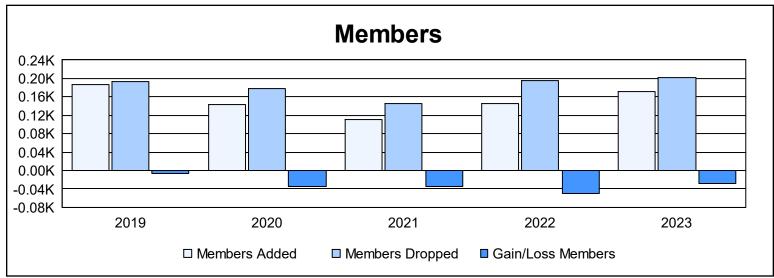

District 37 As of June 2023 Cumulative

| Year      | New<br>Clubs | Dropped<br>Clubs | Gain/<br>Loss<br>Clubs | New<br>Members | Charter<br>Members | Reinstate<br>Members | Transfer<br>Members | Total<br>Member<br>Added | Total<br>Members<br>Dropped | Gain/<br>Loss<br>Members |
|-----------|--------------|------------------|------------------------|----------------|--------------------|----------------------|---------------------|--------------------------|-----------------------------|--------------------------|
| 2018-2019 | 0            | 0                | 0                      | 169            | 0                  | 12                   | 6                   | 187                      | 193                         | -6                       |
| 2019-2020 | 1            | 0                | 1                      | 110            | 20                 | 6                    | 7                   | 143                      | 177                         | -34                      |
| 2020-2021 | 0            | 1                | -1                     | 100            | 0                  | 6                    | 5                   | 111                      | 145                         | -34                      |
| 2021-2022 | 0            | 5                | -5                     | 130            | 1                  | 7                    | 8                   | 146                      | 196                         | -50                      |
| 2022-2023 | 0            | 1                | -1                     | 145            | 0                  | 24                   | 3                   | 172                      | 201                         | -29                      |
| Average   | 0            | 1                | -1                     | 131            | 4                  | 11                   | 6                   | 152                      | 182                         | -31                      |